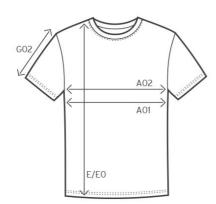

## measurement table (cm)

|     | S    | М    | Ľ    | XL   | XXL  |
|-----|------|------|------|------|------|
| A02 | 46   | 49   | 52   | 55   | 59   |
| Е   | 67   | 70   | 73   | 76   | 80   |
| G02 | 22,5 | 23,5 | 24,5 | 25,5 | 26,5 |

# A02 1/2 CHEST

E BODY LENGTH

G02 SLEEVE LENGTH